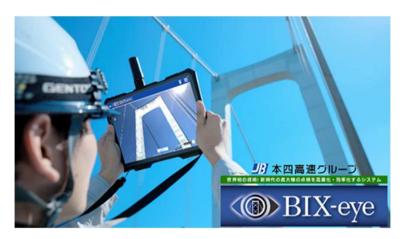

## Honshu-Shikoku Bridge Expressway Company Limited

Overlaying Camera image of the Main Tower with the BIM Model

Displaying Attribute Information When Tapping a Rib Member

## Abstract

A support tool that enhances bridge inspection efficiency by overlaying camera images from a tablet device with BIM models using MR technology.

The overlay adjusts automatically as the user moves, allowing them to select structural components on the screen and record detailed damage locations.