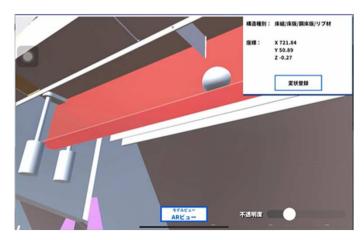

## Honshu-Shikoku Bridge Expressway Company Limited

Overlaying Camera image of the Main Tower with the BIM Model

Displaying Attribute Information When Tapping a Rib Member

## Abstract

A support tool that enhances bridge inspection efficiency by overlaying camera images from a tablet device with BIM models using MR technology.

The overlay adjusts automatically as the user moves, allowing them to select structural components on the screen and record detailed damage locations.

The BIM models, which include maintenance information, integrate with captured images and inspection reports, reducing data entry effort.